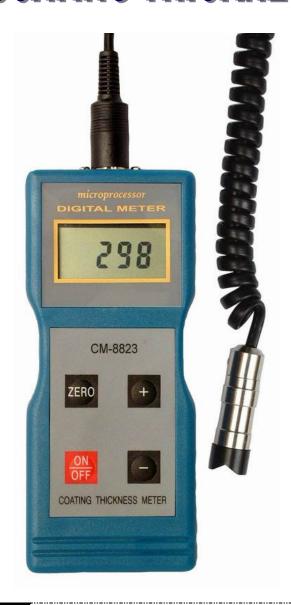

## CM-8821 COATING THICKNESS METER

| <b>Measuring Principle</b> | MAGNETIC                                                                                                                                                                            |
|----------------------------|-------------------------------------------------------------------------------------------------------------------------------------------------------------------------------------|
| Measurement Range          | 0 <b>~200um/500um/</b> 1000um/ <b>~15000um</b>                                                                                                                                      |
| Resolution                 | 0.1/1                                                                                                                                                                               |
| Accuracy                   | ±(1~3%n) or ±2um                                                                                                                                                                    |
| Power Supply               | 4 x 1.5V AA (UM-3)Battery                                                                                                                                                           |
| Dimension                  | 161 x 69 x 32mm                                                                                                                                                                     |
| Application                | Designed for measuring the thickness of non-magnetic coating layers (aluminum, chrome, copper, enamel, rubber, paint) on magnetic substrate (steel, iron, alloy and magnetic steel) |