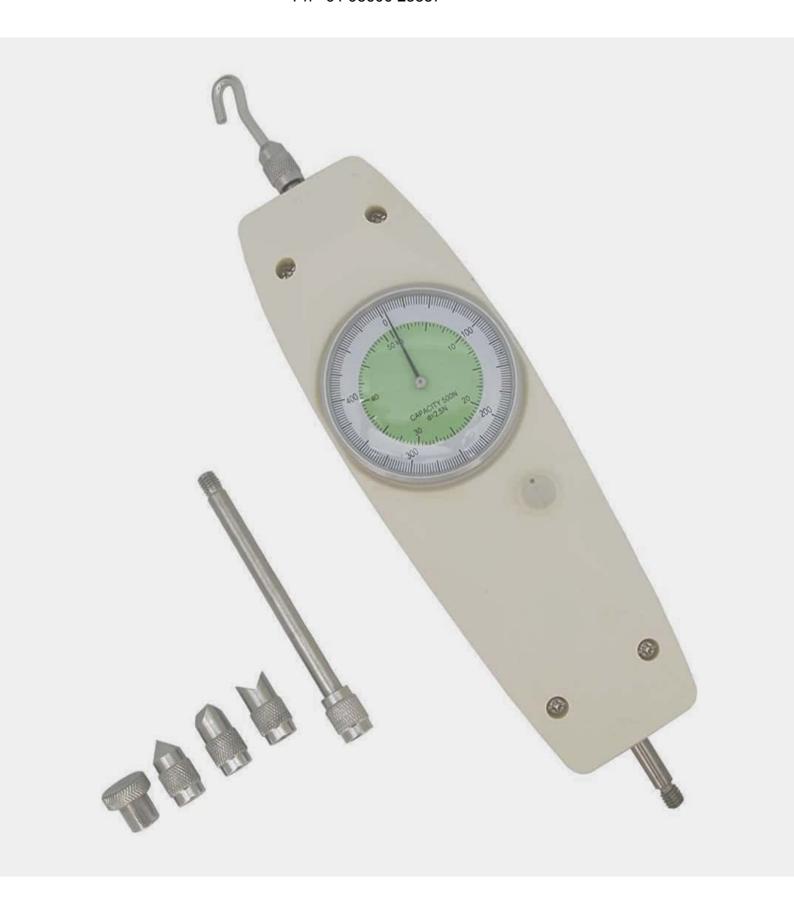

## 1. Gauge introduction

The NK series Analog Force Gauge with compact size, high accuracy, they are easy to operate and handy to carry out, and can show the unit of newton and kilogram at the same time. The PEAK/TRACK knob of it can switch between the peak value load test and the continuous load test. They are excellent products which can take the place of the old style force gauges, and widely applied in electr-on, high & low voltage electric appliance, hardware, automobile parts, lighter and ignition system, light industry, mechanical, textile, and so on industries for test of pull or push load test, insertion force or pull and destructive experiment. Please reading the manual carefully before using this instrument.

## 6. Preparation before test

Choose appropriate joint clamps and install it on the gauge before test.

(1) pull test

Choose pull clamp and install it on the central stick of marked [PULL].

(2)Push test

Choose push clamp and install it on the central stick of marked [PUSH].

(3)Use of prlolng stick

When it isn't possible to touch tested thing, use prolong stick to install clamp.