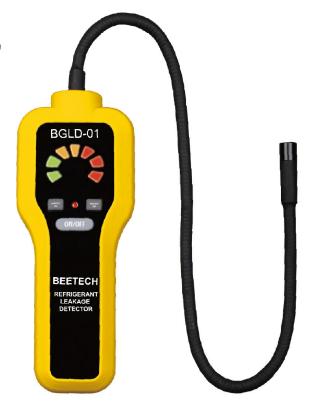

## **MODEL NO:BGLD-01**

## • Detect R-22, R-134a, R-404A, R410A,

- Detect R-22, R-134a, R-404A, R410A, R407C, R-502, R600A, R1234yf... more Refrigerant Gas.
- Equal Sensitivity to CFCs, HCFCs and HFCs.
- Air sucking System for faster response and higher sensitivity
- Microprocessor Control with advanced digital signal processing.
- Semiconductor gas sensor.
- High Low Leak Sensitivity Selector
- 7 LED Tri-coloredVisual Leak LevelIndicator
- Ambient Concentration Reset
- Snake Tube Length: 400mm (15.5") flexible stainless probe
- Auto power Off: 10 minutes
- Ambient Concentration reset.
- · Low battery indication.
- Reference Leak source included.
- Hard Carrying case included.
- Accordance with SAE J1627, CE design Features Sensitivity

BEETECH A NAME TO TRUST FOR PERFORMANCE AND SERVICE

LEAKAGE DETECTOR