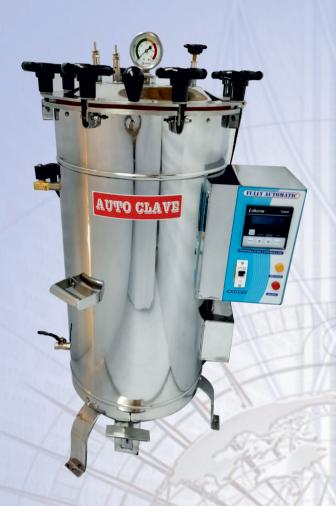

## **VERTICAL AUTOCLAVE FULLY AUTOMATIC (BTI-02-A)**

- Tripal Body Construction Seprate Chamber For Steam & Water Covered Externally By Outer Shell.
- Lid Made Of Thick Stainless Steel Pressure Up To 22 Psi Factory Set At 15 Psi (Temp 121°C)
- Complete Unit With Automatic Air Purging Digital Temp. Controller & Indication With 0.1 C
  Accuracy/ Resolution With Electronic Digital Timer Range 0 To 99 Min
- Autoclaving Time Cycle Automatically Starts When Set Pressure Is Achieved.
- Automatic Steam Release Once Autoclaving Cycle Complete.
- Complete With Pressure Gauge, Safety Valve Stem Release Valve, And Extra Safety Valve.
- Low Water Level Cut-off: Low Water Level Cut-off Assembly Connected To Heater Which Automatically Cut-off Power To Heater If Water Level Is Not Sufficient Thus Eliminating Heater Burn Out.
- Foot Lifting Arrangement For Lid.
- Provided With S. S. 304 Grade Perforated Basket.