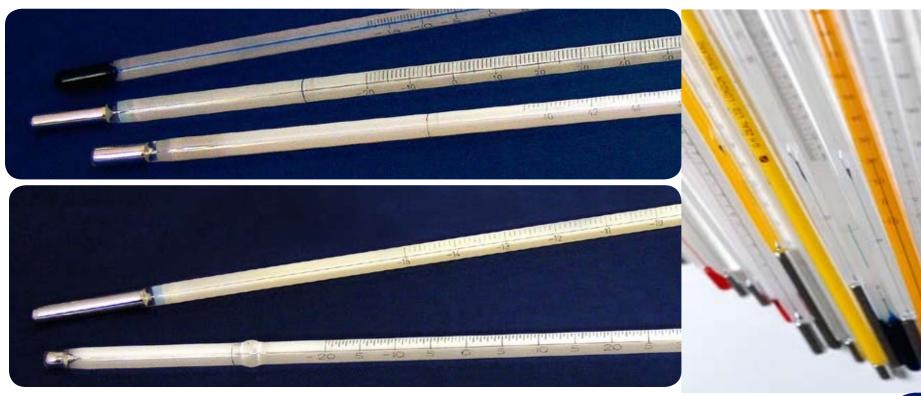

## **THERMOMETER GLASS ZEAL 300mm**

Zeal - 10c to 50°C mercury filled Size 300mm Accuracy 0.5°C

Zeal - 10c to 110°C (RED ALCHOL FILLED) Size 300mm Accuracy 1°C

Zeal - 10c to 150°C (M) Size 300mm Accuracy 1°C

Zeal -10 to +50 or 110 or 150 Alcohol filled Size 300mm Accuracy 1°C (Anyone)

Zeal - 0c to 250°C (M) Size 300mm Accuracy 1°C

Zeal - 0c to 360°C (M) Size 300mm Accuracy 2°C

Zeal - 0c to 400°C (M) Size 300mm Accuracy 2°C

Zeal 0c - 105°C (1/5th) (M) Size 375mm Accuracy 0.2°C

Zeal 0c - 50°C (1/10th) (M) Size 375mm Accuracy 0.1°C

zeal pocket -20 to +20F Thermometer (A) Size 150mm Accuracy 2F

zeal - 0 to 150F / 240F Mercury Size 300mm Accuracy 1F

Zeal -400F Size 300mm Accuracy 2F

Spare Brass cover for 300mm Stem Glass Thermometer, Indian

Certification for Thermometer extra. (Traceability to National standard) Issued by private party

Zeal Curo Meter: Tobacco Barm Thermometer

Zeal -50°C + 50°C Alchol Toulene Filled - Red