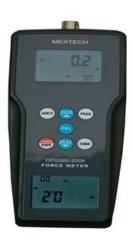

## **DIGITAL FORCE GAUGE DFG380-200K**

:

**APPLICATION:** Its is widely used in electronics building hardware ,textile ,auto parts, ignition device such as lighter, five fighting equipment pen machinery ,scientific research institutions and other industries.

## **SPECIFICATION:**

Display - 2 reserved 4 digit LCD display Force Range -±200kg ±1960N ±440Lbf

Accuracy -±0.2%FS ±1Digit

Resolution-0.1N,1N/0,01kgF,0.1kgF

## **FEATURES:**

Measurement unit-kgf, N, Lbf

Measurement state -peak value measurement, real time measurement.

Power off-10mins auto power off, manual power off.

Display Backlight

**USB Data Output** 

Operating Temperature and humidity 0~40°C <80%RH

Power supply -2pcs x1.5V AAA Battery or DC 6V

Display Dimension -42x28mm

Unit Dimension -175x80x36mm

Probe Size -181x54x30mm

**Calibration Function** 

Storing Memory-99 Readings

PC Interface (Measured data can be transmittance to computer)