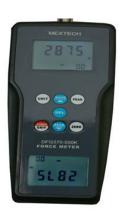

## **DIGITAL FORCE GAUGE DFG370-500k**

:

<u>APPLICATION:</u> It is widely used in electronics building hardware ,textile ,auto parts, ignition device such as lighter, five fighting equipment pen machinery ,scientific research institutions and other industries.

## **SPECIFICATION:**

Display - 2 reserved 4 digit LCD display Force Range -±500kg ±4900N ±1100Lbf

Accuracy -±0.2%FS

Resolution-0.1N,1N/0.01kgF,0.1kgF

## **FEATURES:**

Measurement unit-kgf, N, Lbf

Measurement state -peak value measurement, real time measurement.

Power off-10mins auto power off, manual power off.

Display Backlight

**USB Data Output** 

Operating Temperature and humidity 0~40°C <80%RH

Power supply -2pcs x1.5V AAA Battery or DC 6V

Display Dimension -42x28mm

Unit Dimension -175x80x36mm

Probe Size -181x54x30mm

**Calibration Function** 

Storing Memory-99 Readings

PC Interface (Measured data can be transmittance to computer)