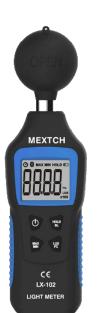

## **Digital Lux Meter LX102**

This is 3½ Digits 1999 Counts, light meter is applied for Architecture, Photography work, Houseplant, Offices and Places where you want to use it to get Optimum Light.

## **SPECIFICATION:**

Measuring Range-0~200000 Lux 0~20000 Lux FC ACCURACY- 4~6%

## **FEATURES**

- Measuring parameters lux FC
- Sensor type silicon photodiode
- Low battery Indication
- Data hold function
- MAX /MIN Test
- Auto power Off: After 10 min from last key operation
- Operating Temperature & Humidity: 0°C To 40°C, 45~80%RH
- Storage Temperature & Humidity: -20°C To 60°C,45∼80%RH
- Power supply: 9 Volt Battery
- Weight: 120 gms
- Display Size: 30 x25mm
- Unit size: 192 x 53.8 x 35mm
- Accessories: Instruction Manual, 1 pc 9V Battery, Carrying Pouch