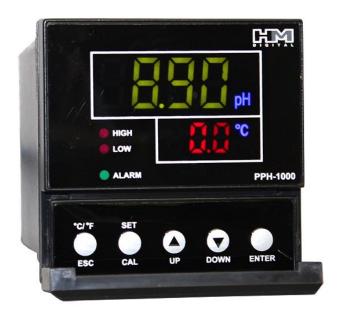

## PPH-1000: Single Line pH and Temp Controller

This new offering from HM Digital, gives the user a single line pH controller ideal for any industrial or commercial systems needing to control pH levels. This will work especially well in

## **SPECIFICATIONS:**

- Ideal for controlling pH in commercial applications
- 4-20mA output signal
- Digital calibration
- On-screen temperature display
- Fully adjustable relay control with
- 2 set points (High and Low) maintain desired range
- Includes ¾" sensor probe

## **PRODUCT DESCRIPTION**

• Range: 0.01 – 14.00 pH

• Accuracy: ±0.5% F.S.

• Resolution: 0.01 pH / 0.1°C (0.1°F)

ATC: Yes (1 – 60°C)

• Calibration: Digital to any point

• Set Point: On-screen buttons

• Relay Controls: Two (upper and lower limit)

Alarm: Optional setting

• Display: Bright 5/8" L.E.D. Display

• Probes: 3/4" Electrode, 3 m (9.8 ft.) cable

Power Source: AC 110V / 220V