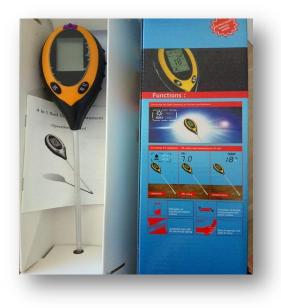

# 4 in 1 Soil Survey Instrument

## Features:

- Measures sunlight (9 levels), soil moisture (5 levels), soil pH (12 levels) and temperature (Ã,°C & Ã,°F)
- 200mm long probe
- Survey light intensity of current environment
- Fast and precised measurements
- Backlight feature
- Auto power off
- High accuracy

### Test range:

- Sunlight (9 levels): LOW-, LOW, LOW+, NOR-, NOR, NOR+, HGH-, HGH, HGH+
- Moisture (5 levels): DRY+, DRY, NOR, WET, WET+
- Temperature: -9~50Ã,°C (16~122Ã,°F)
- PH value (12 levels): 3.5~9.0pH

### **Resolution:**

- Temperature: 1Ã,°C/1Ã,°F
- 4-in-1 Soil Tester for plants and lawns
- Low battery indicator
- PH: 0.5pH

#### Package List:

- 1 x 4 in 1 soil survey PH tester meter
- 1 x user manual