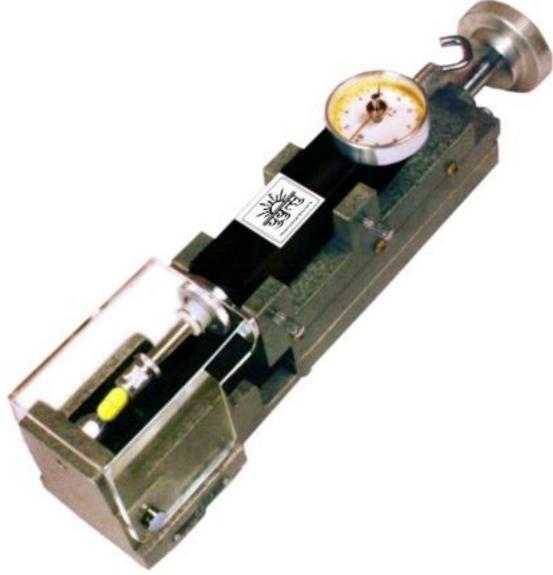

## **Tablet Hardness Tester**

## **Tablet Hardness Tester**

Features

It consists of a-Force gauge & a Slide mounted on a bracket Side is operated by handwheel Force gauge can be checked for accuracy separately. Traceable certificate provided if required Zero adjust for spot calibration. Initiat holding force is accounted for unlike NIonsanto. Red Pointer retains the maximum reading' Acrylic dome cover prevent broken table pieces flying of all over.