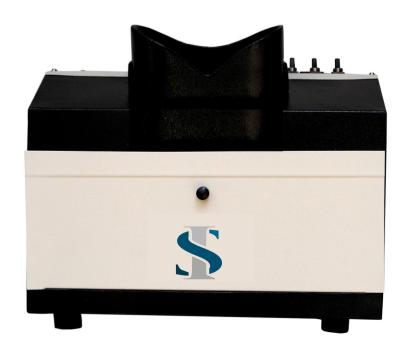

# **ULTRA VOILET INSPECTION CABINET (U.V.CABINET)**

## **ULTRA VOILET INSPECTION CABINET (U.V.CABINET):**

### 3 Tubes

Useful for viewing paper and thin layer chromatograms G.I.epoxy powder coated cabinet. With enclose long, short wave and white source.

### **UV CABINET**

TECHNICAL SPECIFICATION

MOC:MILD STEEL, POWDER COATED.

SIZE: 3 TUBES

VOEW PIECE: ALUMINUM CASTING WITH EYE PROTECTION

LIGHT SOURCE: 3 NOS

A) SHORT WAVE-254NM-1NO.

B) LONG WAVE-365NM.

C) VISIBLE LIGHT

TUBE SIZE: 12"LONG.

WORKING: 3 INDIVIDUAL TOGGLE SWITCH PROVIDED FOR EACH LIGHT.