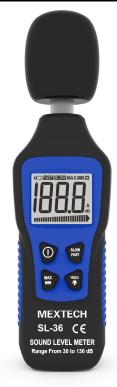

## **SOUND LEVEL METER SL36**

**Application:** Applicable to measure the Sound level of environment, Machinery, Vehicles, Ships & Other Noise.

## **Specifications:-**

| Measurement range | : | LP :30~130dB (A) |
|-------------------|---|------------------|
| Resolution        | : | 0.1 dB           |
| Accuracy          | : | ±1.5dB           |

## Features :-

- LCD Display with Backlight & Torch.
- Meter Permits the option of "A" Weighting
- Response Type : Slow(1000ms), Fast(125ms)
- Max Min function.
- Low Battery Indication
- Overload Indication. : < 30dB (UN Display)</li>
  - >130dB (OL Display)
- Auto/Manual Power Off.
- ½ inch Electret Condenser Microphone Sensor.
- Power Supply: 9 Volt battery.
- Unit Size: 192 X 53.8 X 35 mm.
- Weight: 169 gms (Including Battery)
- Accessories: Instruction Manual, 9V Battery, Windscreen.