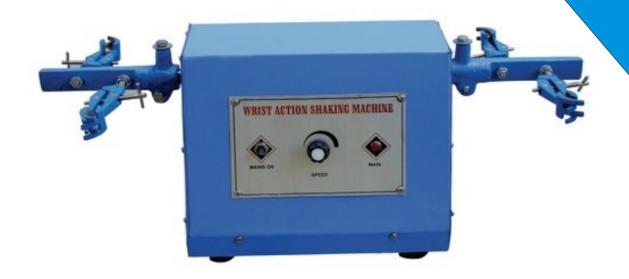

## **Wrist Action Shaking Machine**

It has a heavy cast iron base with rugged construction and two side arms for holding flasks. Fitted with the heavy-duty motor with variable speed can hold flask from 100 to 1000ml. Capacity to Hold 2 Flask, 4 Flask or 8 flask.

## **Key Features**

- Body: Made of Mild Steel Powder coated
  - ✓ Motor: Heavy duty geared DC motor
  - ✓ Speed: Variable Speed ✓ Shaking Angle: 0 to 15° ✓ Speed: 20 to 450 RPM

  - ✓ Max Load: 10 lb. ✓ Clamps: 2 Clamps to hold four Vessels
  - ✓ Oscillations: Max, 450 per minute
  - ✓ Timer: 1 to 60 Minutes Timer or Continuous running ✓ Unit Dimensions: 17.5" L x 17.5" W x 12" H

  - ✓ Unit Weight: @ 15 Kgs.
  - ✓ Mounted on: Heavy duty Vacuum Cups ✓ Power Supply: 220 V Single Phase