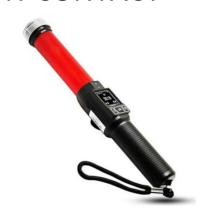

## KA-19710 ALCOHOL ANALYZER NON-CONTACT

## **Features**

- 32-bit MCU.
- Fuel cell sensor UK Make
- Test assets and liabilities.
- Rapid heating, response and recovery.
- With Traffic baton and flashlight illumination function
- Rapid and convenient, do not need mouthpieces;
- Large battery capacity, can do testing for 8 hours.

Can be used as

- Alcohol Tester
- Light Stick Whistle

NON-Contact Type No need of Mouth-piece