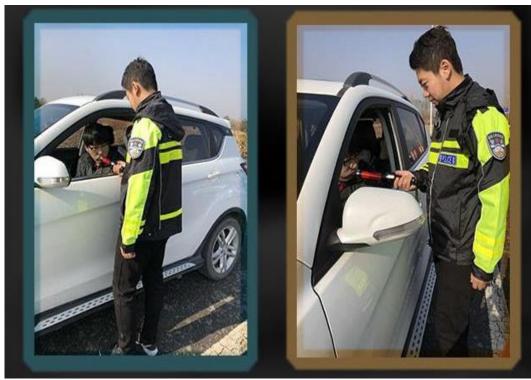

Can be used as

- Alcohol Tester
- Light Stick Whistle

NON-Contact Type No need of Mouth-piece