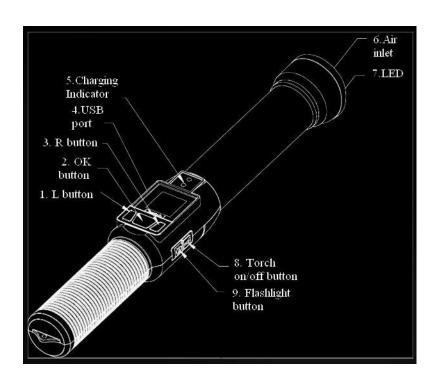

## KA-19710 ALCOHOL ANALYZER NON-CONTACT

## **Features**

- 32-bit MCU.
- Fuel cell sensor UK Make
- Test assets and liabilities.
- Rapid heating, response and recovery.
- With Traffic baton and flashlight illumination function
- Rapid and convenient, do not need mouthpieces;
- Large battery capacity, can do testing for 8 hours.

Can be used as

- Alcohol Tester
- Light Stick Whistle

NON-Contact Type No need of Mouth-piece