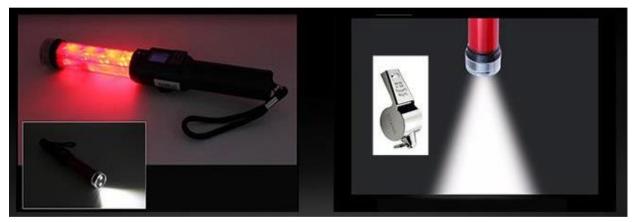

## **Features**

- 32-bit MCU.
- Fuel cell sensor UK Make
- Test assets and liabilities.
- Rapid heating, response and recovery.
- With Traffic baton and flashlight illumination function
- Rapid and convenient, do not need mouthpieces;
- Large battery capacity, can do testing for 8 hours.

Can be used as

- Alcohol Tester
- Light Stick Whistle

NON-Contact Type No need of Mouth-piece