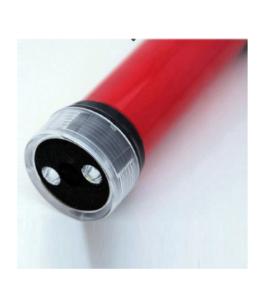

## KA-19710 ALCOHOL ANALYZER NON-CONTACT

## **Features**

- 32-bit MCU.
- Fuel cell sensor UK Make
- Test assets and liabilities.
- Rapid heating, response and recovery.
- With Traffic baton and flashlight illumination function
- Rapid and convenient, do not need mouthpieces;
- Large battery capacity, can do testing for 8 hours.